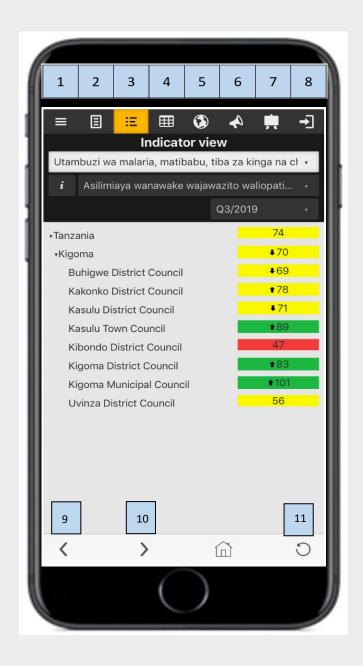

## Malaria Scorecard Guide: www.malariascorecard.org or use the country scorecard app

To download the scorecard app search in the app store for: "Country scorecard"

- 1. <u>Region selection and scorecard:</u> Select region or council and select Kiswahili or English scorecard. Click on this button again to exit.
- **2.** <u>Subnational view</u>: Select a region or council and the quarter to view performance for all indicators.
- **3.** <u>Indicator view:</u> Select a category, then select an indicator, then select the quarter to view the performance of the indicator for all councils. Click on the "i" to view an explanation of the indicator. Click on the "x" on the top right to exit the "i" view.
- 4. **Scorecard:** View a pdf of the scorecard.
- **5.** <u>Maps:</u> Used to view maps of regions and councils. Select category then select indicator.
- **8.** <u>Actions:</u> Used to add or view actions that regions and councils are implementing to address problems in the scorecard.
- **7.** <u>Workplan:</u> Used to view and manage operational plans to monitor activity implementation
- 8. <u>Logout:</u> Click to logout of your account.
- 9. Go back
- 10. Go forward
- 11. Refresh the page