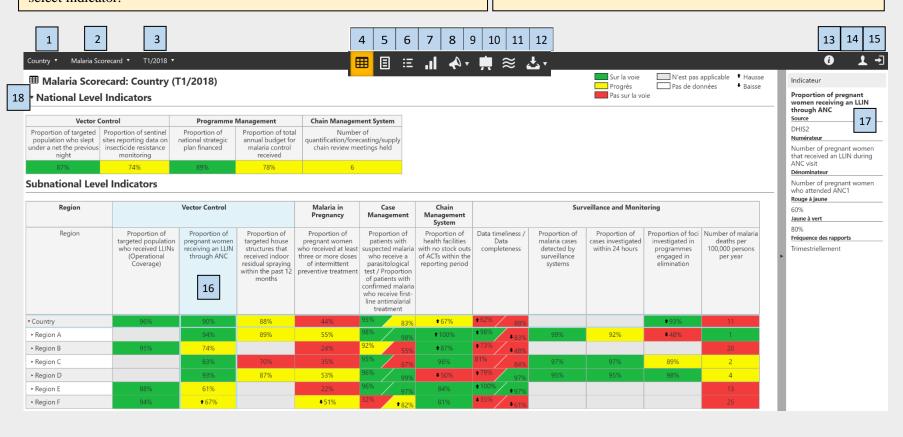

## Malaria Scorecard Guide: www.malariascorecard.org or use the country scorecard app

- 1. **Region selection:** Select region or council
- 2. Language selection: Select Kiswahili or English
- 3. **Quarter selection:** Select quarter
- 4. Scorecard: View scorecard
- **5. <u>Subnational view</u>:** select a region or council, and select first and last quarters to view data across multiple quarters
- **6. <u>Indicator view:</u>** select a category, then select an indicator, then select first and last quarters to see data across multiple quarters
- **7.** <u>Charts:</u> To make a graph select a category, then select an indicator, then select first and last quarters, then select a region or district council, then click on the "+" to add the line to the graph. Scroll down for councils.
- **8.** <u>Actions:</u> Used to add or view actions that regions and councils are implementing to address problems in the scorecard
- **9.** Workplan: Used to view and manage operational plans to monitor activity implementation
- **10.** <u>Maps:</u> Used to view maps of regions and councils. Select category then select indicator.

- 11. <u>Waves:</u> View hidden indicators that the country is planning to add to the scorecard in the future when data becomes available.
- **12.** Export: Used to download a PDF of the screen. The scorecard and action tracker can also be downloaded as excel
- **13.** <u>Notifications:</u> view notifications or change notification settings.
- **14.** <u>Account:</u> Change your account settings from here, including your username, email, phone, or password.
- **15.** <u>Logout:</u> Click to logout of your account.
- **16.** Click on the text of the indicator to change the order of the councils from red to green, then click a second time to change the order from green to red.
- **17.** Select an indicator column to view an explanation of the indicator and the color thresholds in this box.
- **18.** Click on the small arrows to close the country indicators.