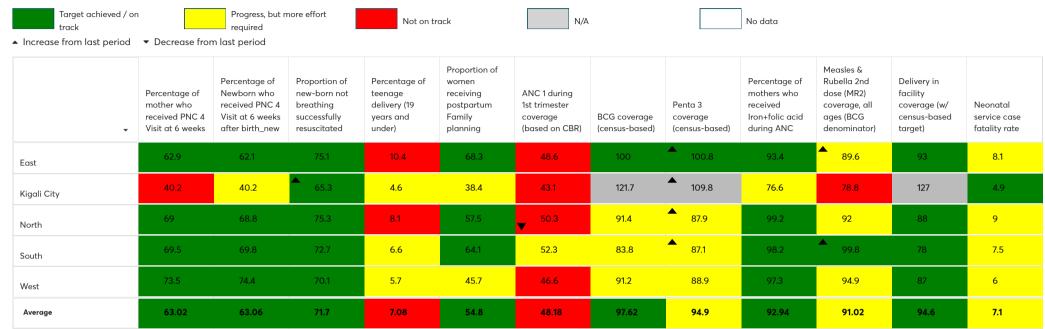

## MCCH Scorecard\_new Province in Rwanda July - September 2021

10/29/21, 5:03 AM Scorecard